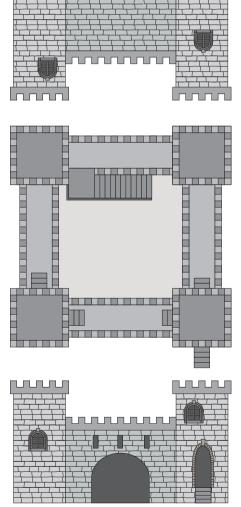

8250

8250

The castle is a structure with different levels and several slides. The stairs lead to a higher level where the towers, some with water spouting cannons, some with slides are accessible. The inner area can be used for seats and tables or some extra water attractions.

The castle can be designed in various shapes and sizes, according to your wishes. There are several options available to expand/customize the castle.

For example:

- Different slides
- Water cannons
- Flags