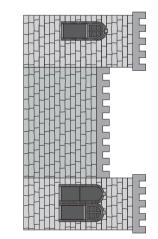

8250

8250

The castle is a structure with different levels and several slides. The stairs lead to a higher level where the towers, some with water spouting cannons, some with slides are accessible. The inner area can be used for seats and tables or some extra water attractions.

The castle can be designed in various shapes and sizes, according to your wishes. There are several options available to expand/customize the castle.

For example:

- Different slides
- Water cannons
- Flags