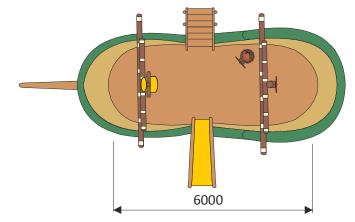

The pirate ship can be made in combination with the water play objects 'ships cannon' (Art. No. 9944), 'ships cannon, revolving' (Art. No. 9945) or 'ships cannon on rock, revolving' (Art. No. 9946).

This ship's dimensions are an example.