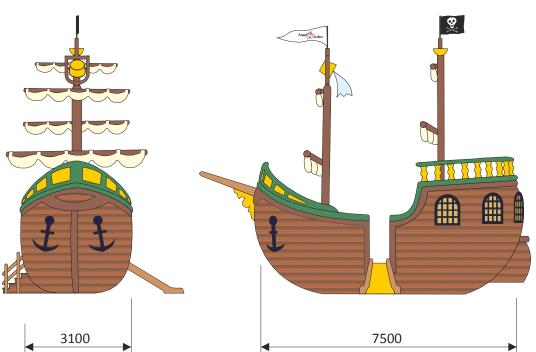

## Pirate ship various dimensions

## **Optional**

- Climbing net
- Second slide
- Figure-head (for instance a mermaid)
- Water cannon
- Barrel with hand pump
- Control panel: handles/spouters
- Crawl-trough tube

Aqua Drolics designs and developes several pirate ships on your requirements. The ships are custom made. In agreement, various options available.

The pirate ship can be made in combination with the water play objects 'ships cannon' (Art. No. 9944), 'ships cannon, revolving' (Art. No. 9945) or 'ships cannon on rock, revolving' (Art. No. 9946).

This ship's dimensions are an example.