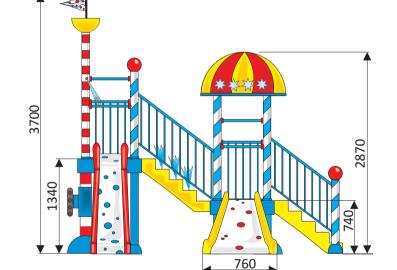

## Water playground: 9409

If there is a water supply the combination can spout water from the stair steps and the roof. The water from the high mast is controlled by the steering wheel. Other spouting effects are possible on request. The stairs have a non-skid finish.

| Water connection       | 2 x Ø 32 mm (PVC DN      |
|------------------------|--------------------------|
|                        | 25)                      |
| Waterc onsumption      | 7 m³∕hr                  |
| Water pressure         | 0,6 - 1 bar              |
| Max. waterdepth        | 300 mm                   |
| Standard colours       | Yellow, blue, red,       |
|                        | white                    |
| Mounting               | Aqua Drolics System      |
|                        | B + D                    |
| Place of spout nozzles | 6 Nozzles under the      |
|                        | stairs, 4 nozzles at the |
|                        | roof, 1 in the mast      |