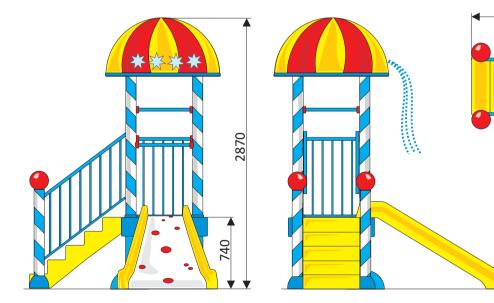

## Hut with slide: 9218

If there is a water supply the slide can spout water from the cap. Standard: water spouting continuously. Optional: the hut can be provided with a push button or handle. The stair steps have a non-skid finish.

2100

760

2780

| Water connection<br>Water consumption<br>Water pressure | Ø 32 mm (PVC DN 25)<br>2 m³/hr<br>0,6 - 1 bar                              |
|---------------------------------------------------------|----------------------------------------------------------------------------|
| Max. waterdepth<br>Standard colours                     | 300 mm<br>Stairs - yellow, slide -<br>yellow sides, white<br>with red dots |
| Mounting                                                | Aqua Drolics System<br>B + D                                               |
| Place of spout nozzles                                  | 4 Nozzles in the roof                                                      |