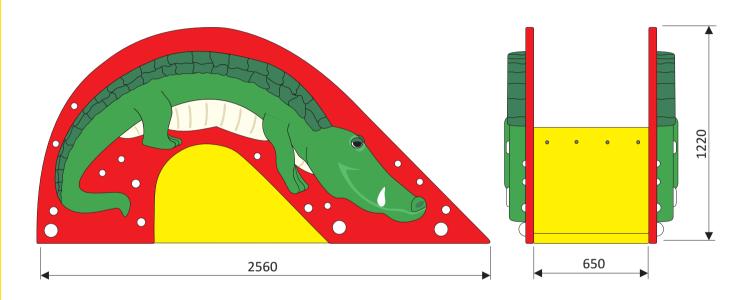

## **Crocodile slide: 9206**

The crocodile slide can be placed in a pool as well as over a pool's edge. The stair steps have a non-skid finish. If there is a water supply the crocodile slide can spout water from the sliding surface. Adjustments can be made on request.

This type of slide has a modern layout with a smooth high gloss structure.

The crocodile slide is also available as a dolphin slide (9504) or a whale slide (9044).

Water connection
Water consumption
Water pressure
Max. waterdepth
Standard colours
Mounting
Place of spout nozzles

Ø 32 mm (PVC DN 25)
2 m³/hr
0,6 - 1 bar
300 mm
Green, yellow and red
Aqua Drolics System D
4 Pieces from the
sliding surface