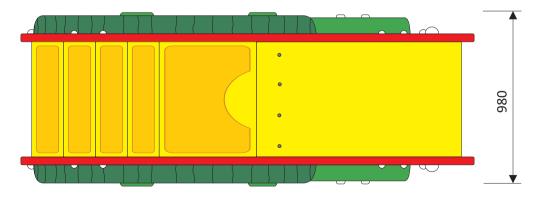

## **Crocodile slide: 9206**

The crocodile slide can be placed in a pool as well as over a pool's edge. The stair steps have a non-skid finish. If there is a water supply the crocodile slide can spout water from the sliding surface. Adjustments can be made on request.

This type of slide has a modern layout with a smooth high gloss structure.

The crocodile slide is also available as a dolphin slide (9504) or a whale slide (9044).

Water connection
Water consumption
Water pressure
Max. waterdepth
Standard colours
Mounting
Place of spout nozzles

Ø 32 mm (PVC DN 25)
2 m³/hr
0,6 - 1 bar
300 mm
Green, yellow and red
Aqua Drolics System D
4 Pieces from the
sliding surface